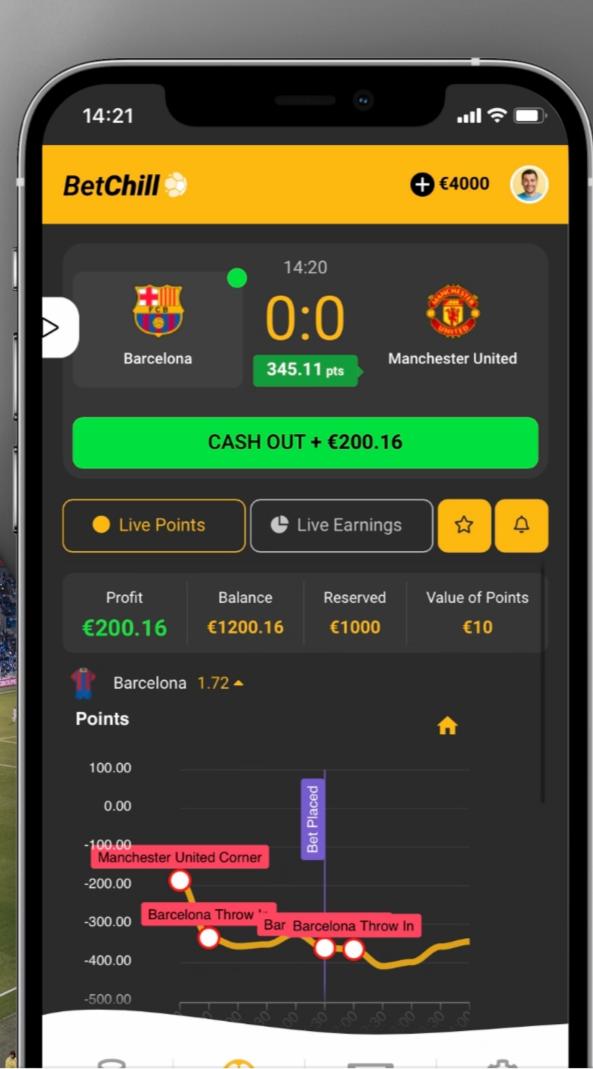

### Bringing a one-of-a-kind Gaming Experience

..II 🔶 🗖 €4000 CASH OUT - €433 84 Live Earning

A unique game that combines the excitement of betting on your favorite teams with the dynamic nature of stock trading

In this first game, players have the opportunity to bet on the team they think will generate the most points during a football match

The game features a constantly moving graph that rises and falls in real-time, similar to stock trading

Points are generated in real-time based on the teams' performance on the field, and every action (such as corners, dribbles, tackles, goals, etc.) has the potential to impact the outcome of the game and your bet, keeping players on the edge of their seats

Whether players choose to cash out at any time or let the bet end automatically at the end of the event, they will be sure to have a thrilling and unpredictable gaming experience with BetChill

### Features and Mechanics of the Game

- Real-Time Graph: Reflects teams' performance in a dynamic stock-trading-like 01 graph
- On-Field Actions: Every action impacts game outcome and bets, adding excitement
- Score Boosters Circles: Accumulate points for specific actions, resetting after 03 team performs action
  - Cash Out Option and Automatic Bet End: Offer player control and customization for betting experience