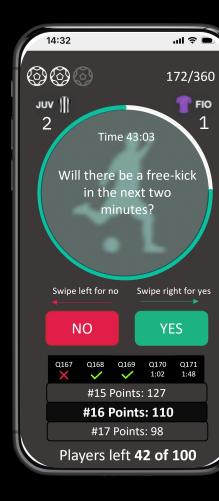

### The Ultimate Football Betting Quiz!

Qbet combines the thrill of sports betting with the challenge of a quiz game, offering endless excitement

Test your intuition and strategic thinking as you guess the outcomes of various events during the match

With every correct guess, you'll earn points and climb up the leaderboard and competing for the top spot

#### **Introducing Qbet:**

#### Here's how it works:

 Customizable Gameplay: Tailor your experience by choosing the duration of the game and the stakes.
Whether you prefer a quick-fire quiz for 5 minutes or a longer betting session, Qbet adapts to your preferences.

• Join Matches: Register for matches featuring your favorite teams. Pay a registration fee, like €50 + €5, where 50 goes into the total pot and 5 to the house. The size of the pot depends on the number of registered participants. The total pot is distributed among the winners based on their ranking, offering the chance for big wins.

• **Custom Game Modes:** Play with friends in private rooms, where you can customize the rules and invite specific participants. Choose between continuous play or elimination mode, where players have three lives.