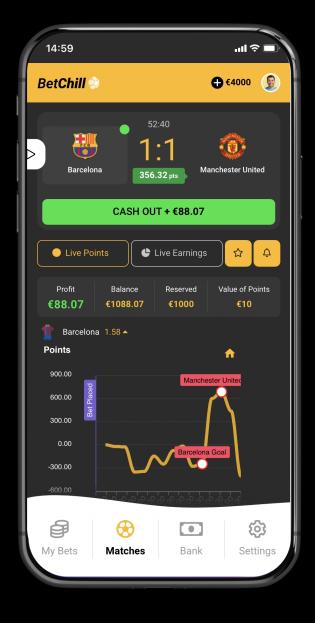

### Bringing a one-of-a-kind Gaming Experience

..II 🔶 🗖 €4000 CASH OUT - €433 84 Live Earning

A unique game that combines the excitement of betting on your favorite teams with the dynamic nature of stock trading

In this first game, players have the opportunity to bet on the team they think will generate the most points during a football match

The game features a constantly moving graph that rises and falls in real-time, similar to stock trading

Points are generated in real-time based on the teams' performance on the field, and every action (such as corners, dribbles, tackles, goals, etc.) has the potential to impact the outcome of the game and your bet, keeping players on the edge of their seats

Whether players choose to cash out at any time or let the bet end automatically at the end of the event, they will be sure to have a thrilling and unpredictable gaming experience with BetChill

### Features and Mechanics of the Game

- Real-Time Graph: Reflects teams' performance in a dynamic stock-trading-like 01 graph
- On-Field Actions: Every action impacts game outcome and bets, adding excitement
- Score Boosters Circles: Accumulate points for specific actions, resetting after 03 team performs action
  - Cash Out Option and Automatic Bet End: Offer player control and customization for betting experience