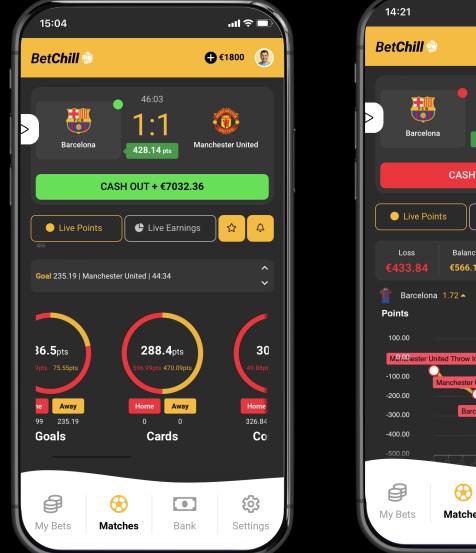

### Bringing a one-of-a-kind Gaming Experience

..II 🔶 🗖 €4000 CASH OUT - €433 84 Live Earning

A unique game that combines the excitement of betting on your favorite teams with the dynamic nature of stock trading

In this first game, players have the opportunity to bet on the team they think will generate the most points during a football match

The game features a constantly moving graph that rises and falls in real-time, similar to stock trading

Points are generated in real-time based on the teams' performance on the field, and every action (such as corners, dribbles, tackles, goals, etc.) has the potential to impact the outcome of the game and your bet, keeping players on the edge of their seats

Whether players choose to cash out at any time or let the bet end automatically at the end of the event, they will be sure to have a thrilling and unpredictable gaming experience with BetChill

### Features and Mechanics of the Game

- Real-Time Graph: Reflects teams' performance in a dynamic stock-trading-like 01 graph
- On-Field Actions: Every action impacts game outcome and bets, adding excitement
- Score Boosters Circles: Accumulate points for specific actions, resetting after 03 team performs action
  - Cash Out Option and Automatic Bet End: Offer player control and customization for betting experience