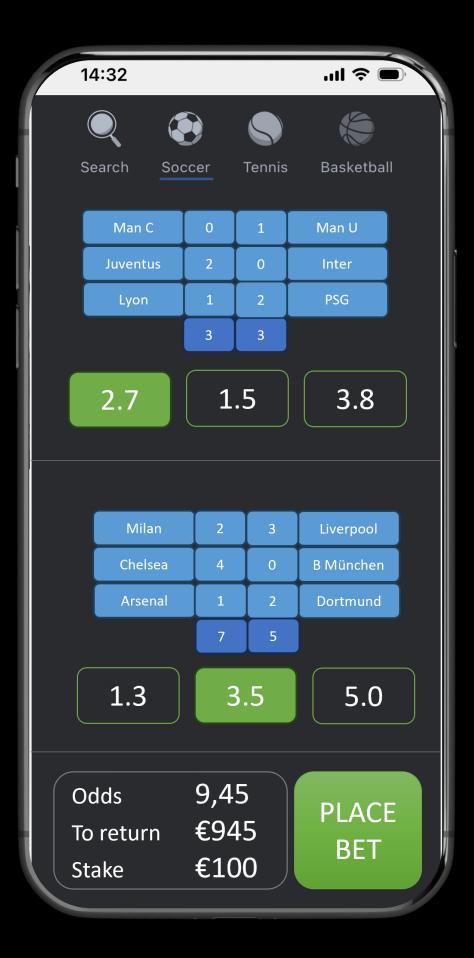

# The ultimate thrill of sports betting!

This innovative game revolves around the outcomes of three matches, where players select 1, X, or 2 based on their predictions. The twist? The outcome of a single match doesn't determine your final result - instead, it depends on the total result of all three games.

#### **Introducing 3Dbet:**

Here's how it works:

- The game functions similarly to traditional betting, but instead of betting on a single match, it involves three matches linked together. The outcome depends on the results of these three matches. Players choose between 1, X, or 2, each with their own odds. Selecting 1 indicates that Man C, Juventus, and Lyon will score more goals in total than Man U, Inter, and PSG. X represents an equal number of goals on both sides.
- Immerse yourself in the excitement of betting on multiple matches happening simultaneously, offering a dynamic and immersive experience like never before. Will Man C, Juventus, and Lyon outscore Man U, Inter, and PSG? Or will it be a draw? With dynamic odds for each outcome, the excitement never stops.
- Multi-bet functions are available across all games.