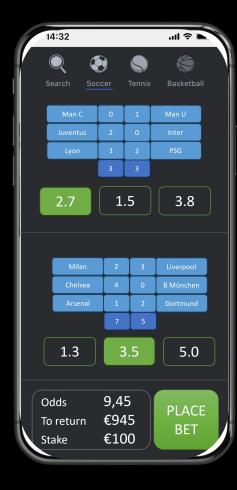

# The ultimate thrill of sports betting!

This innovative game revolves around the outcomes of three matches, where players select 1, X, or 2 based on their predictions. The twist? The outcome of a single match doesn't determine your final result - instead, it depends on the total result of all three games.

#### **Introducing 3Dbet:**

Here's how it works:

- The game functions similarly to traditional betting, but instead of betting on a single match, it involves three matches linked together. The outcome depends on the results of these three matches. Players choose between 1, X, or 2, each with their own odds. Selecting 1 indicates that Man C, Juventus, and Lyon will score more goals in total than Man U, Inter, and PSG. X represents an equal number of goals on both sides.
- Immerse yourself in the excitement of betting on multiple matches happening simultaneously, offering a dynamic and immersive experience like never before. Will Man C, Juventus, and Lyon outscore Man U, Inter, and PSG? Or will it be a draw? With dynamic odds for each outcome, the excitement never stops.
- Multi-bet functions are available across all games.