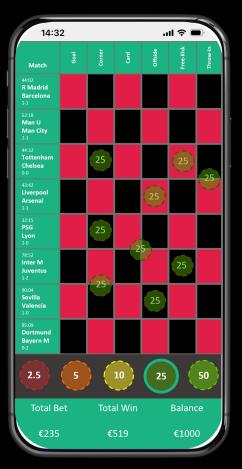

#### **Introducing Xbet:**

Here's how it works:

- **Multi-Match Betting:** Bet live on multiple matches happening simultaneously, offering a dynamic and immersive betting experience like never before.
- **Predictive Gameplay:** Just like in roulette, players predict the outcomes of each match by placing markers on the game board. The more markers you place on the same type of action, the smaller the number your bet will be multiplied by. It's a delicate balance of risk and reward.
- Live Action: Watch the matches unfold in realtime as you eagerly anticipate the outcomes of your bets. Will you spread your markers across multiple matches or concentrate them on a few? The choice is yours.

#### The Ultimate Fusion of Roulette and Sports Betting!

Experience the adrenaline rush of live sports betting combined with the thrill of roulette in Xbet. Instead of focusing on just one match, immerse yourself in the action of up to 8 simultaneous matches and bet live on the outcomes