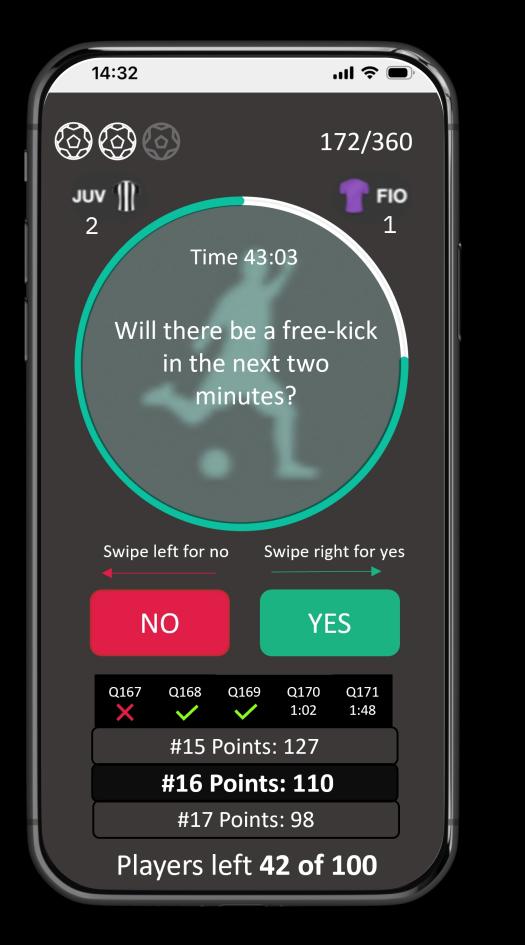

### The Ultimate Football Betting Quiz!

Qbet combines the thrill of sports betting with the challenge of a quiz game, offering endless excitement

Test your intuition and strategic thinking as you guess the outcomes of various events during the match

With every correct guess, you'll earn points and climb up the leaderboard and competing for the top spot

#### **Introducing Qbet:**

#### Here's how it works:

 Customizable Gameplay: Tailor your experience by choosing the duration of the game and the stakes.
Whether you prefer a quick-fire quiz for 5 minutes or a longer betting session, Qbet adapts to your preferences.

• Join Matches: Register for matches featuring your favorite teams. Pay a registration fee, like €50 + €5, where 50 goes into the total pot and 5 to the house. The size of the pot depends on the number of registered participants. The total pot is distributed among the winners based on their ranking, offering the chance for big wins.

• **Custom Game Modes:** Play with friends in private rooms, where you can customize the rules and invite specific participants. Choose between continuous play or elimination mode, where players have three lives.