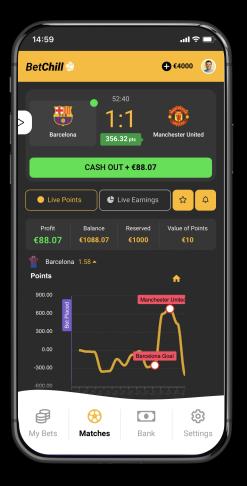

### Bringing a one-of-a-kind Gaming Experience

..II 🔶 🗖 €4000 CASH OUT - €433 84 Live Earning

A unique game that combines the excitement of betting on your favorite teams with the dynamic nature of stock trading

In this first game, players have the opportunity to bet on the team they think will generate the most points during a football match

The game features a constantly moving graph that rises and falls in real-time, similar to stock trading

Points are generated in real-time based on the teams' performance on the field, and every action (such as corners, dribbles, tackles, goals, etc.) has the potential to impact the outcome of the game and your bet, keeping players on the edge of their seats

Whether players choose to cash out at any time or let the bet end automatically at the end of the event, they will be sure to have a thrilling and unpredictable gaming experience with BetChill

### Features and Mechanics of the Game

- Real-Time Graph: Reflects teams' performance in a dynamic stock-trading-like 01 graph
- On-Field Actions: Every action impacts game outcome and bets, adding excitement
- Score Boosters Circles: Accumulate points for specific actions, resetting after 03 team performs action
  - Cash Out Option and Automatic Bet End: Offer player control and customization for betting experience

04

Immerse yourself in BetChill's dynamic gaming experience, where real-time graphs mirror team performance, every on-field action shapes outcomes and bets, score boosters strategically accumulate points, and player control offers customizable betting options through cash out and automatic bet end features