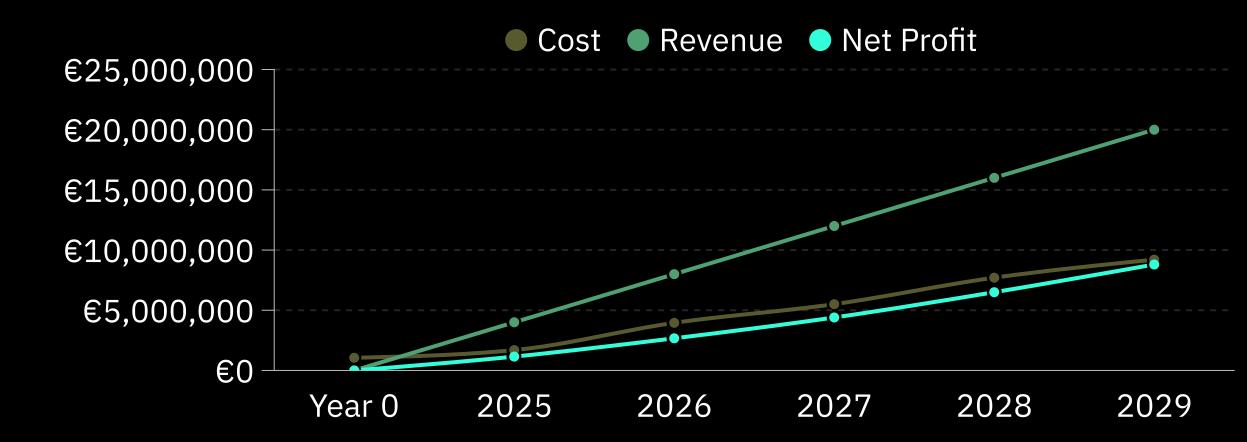

### **Financial Projections**

BetChill's financial projections are based on conservative estimates and assume a gradual market entry and growth

Despite these assumptions, we expect to achieve strong returns on investment, with projected revenue growth of over 300% in the first three years

These projections are based on a range of factors, including the size of the target market, the competitive landscape, and the projected adoption rate of our games

### First Round Investment

By 2029, we expect an ROI of 1365% based on a market value of €50 million and share price of €12.82

Subscription period: 1st of May - 1st of Jan, 2025

- Investment amount: €1,050,000
- Fully subscribed issue corresponds to 30.77% of the votes and capital after the registration of the issue
- Valuation (pre-money): €2,362,500
- Valuation (post-money): €3,412,500