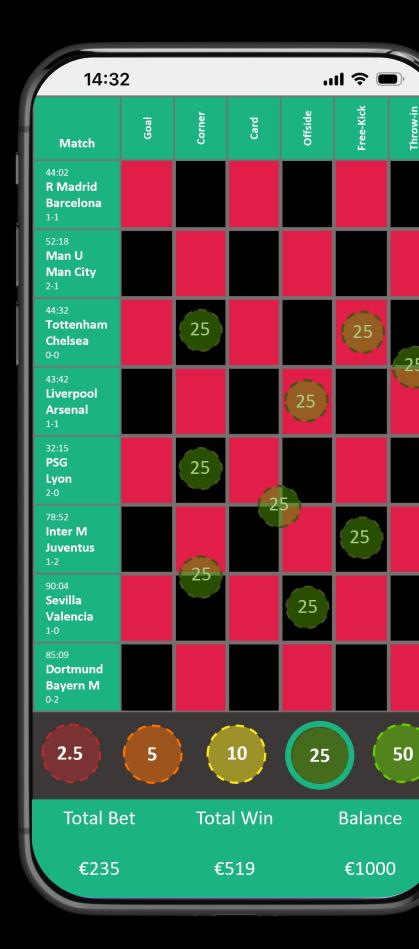

### Bringing a one-of-a-kind Gaming Experience

..II 🔶 🗖 €4000 CASH OUT - €433 84 Live Earning

A unique game that combines the excitement of betting on your favorite teams with the dynamic nature of stock trading

In this first game, players have the opportunity to bet on the team they think will generate the most points during a football match

The game features a constantly moving graph that rises and falls in real-time, similar to stock trading

Points are generated in real-time based on the teams' performance on the field, and every action (such as corners, dribbles, tackles, goals, etc.) has the potential to impact the outcome of the game and your bet, keeping players on the edge of their seats

Whether players choose to cash out at any time or let the bet end automatically at the end of the event, they will be sure to have a thrilling and unpredictable gaming experience with BetChill

### Features and Mechanics of the Game

- Real-Time Graph: Reflects teams' performance in a dynamic stock-trading-like 01 graph
- On-Field Actions: Every action impacts game outcome and bets, adding excitement
- Score Boosters Circles: Accumulate points for specific actions, resetting after 03 team performs action
  - Cash Out Option and Automatic Bet End: Offer player control and customization for betting experience

04

Immerse yourself in BetChill's dynamic gaming experience, where real-time graphs mirror team performance, every on-field action shapes outcomes and bets, score boosters strategically accumulate points, and player control offers customizable betting options through cash out and automatic bet end features