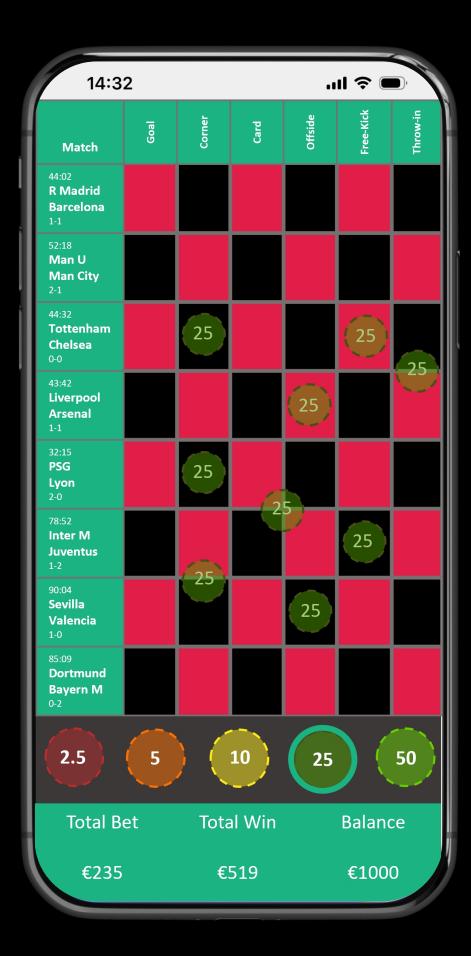

#### Here's how it works:

- Multi-Match Betting: Bet live on multiple matches happening simultaneously, offering a dynamic and immersive betting experience like never before.
- Predictive Gameplay: Just like in roulette,
  players predict the outcomes of each match by
  placing markers on the game board. The more
  markers you place on the same type of action,
  the smaller the number your bet will be
  multiplied by. It's a delicate balance of risk and
  reward.
- **Live Action:** Watch the matches unfold in realtime as you eagerly anticipate the outcomes of your bets. Will you spread your markers across multiple matches or concentrate them on a few? The choice is yours.

## The Ultimate Fusion of Roulette and Sports Betting!

Experience the adrenaline rush of live sports betting combined with the thrill of roulette in Xbet. Instead of focusing on just one match, immerse yourself in the action of up to 8 simultaneous matches and bet live on the outcomes