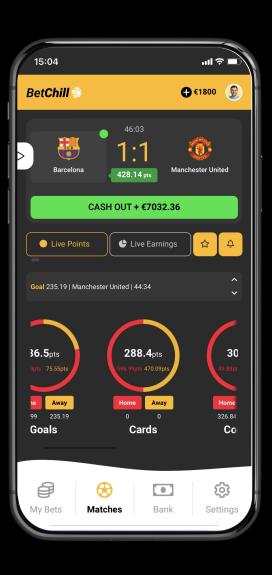

#### Features and Mechanics of the Game

- Real-Time Graph: Reflects teams' performance in a dynamic stock-trading-like graph
- On-Field Actions: Every action impacts game outcome and bets, adding excitement
- Score Boosters Circles: Accumulate points for specific actions, resetting after team performs action
- Cash Out Option and Automatic Bet End: Offer player control and customization for betting experience

Immerse yourself in BetChill's dynamic gaming experience, where real-time graphs mirror team performance, every on-field action shapes outcomes and bets, score boosters strategically accumulate points, and player control offers customizable betting options through cash out and automatic bet end features