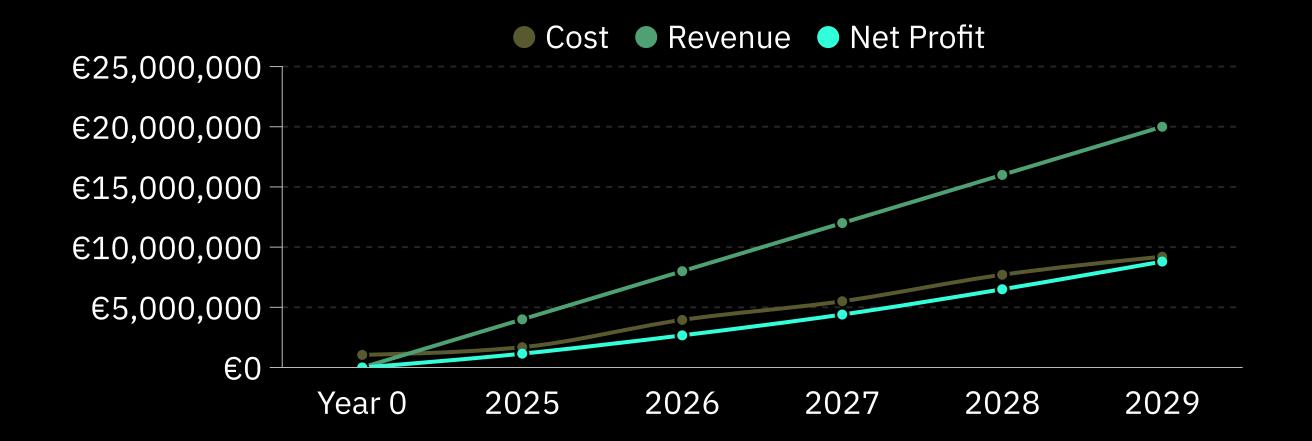

BetChill's financial projections are based on conservative estimates and assume a gradual market entry and growth

Despite these assumptions, we expect to achieve strong returns on investment, with projected revenue growth of over 300% in the first three years

These projections are based on a range of factors, including the size of the target market, the competitive landscape, and the projected adoption rate of our games

#### First Round Investment

By 2029, we expect an ROI of 1365% based on a market value of €50 million and share price of €12.82