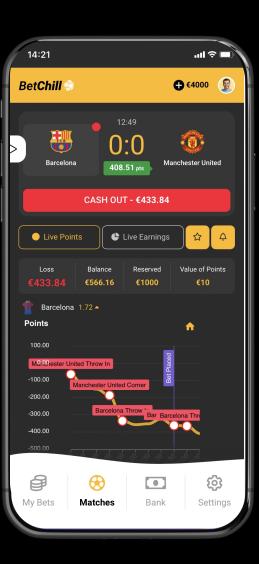

The game features a constantly
 moving graph that rises and falls in real-time, similar to stock trading

Points are generated in real-time based on the teams' performance on the field, and every action (such as corners, dribbles, tackles, goals, etc.) has the potential to impact the outcome of the game and your bet, keeping players on the edge of their seats

Whether players choose to cash out at any time or let the bet end automatically at the end of the event, they will be sure to have a thrilling and unpredictable gaming experience with BetChill

#### Features and Mechanics of the Game

- Real-Time Graph: Reflects teams' performance in a dynamic stock-trading-like graph
- On-Field Actions: Every action impacts game outcome and bets, adding excitement
- Score Boosters Circles: Accumulate points for specific actions, resetting after team performs action
- Cash Out Option and Automatic Bet End: Offer player control and customization for betting experience