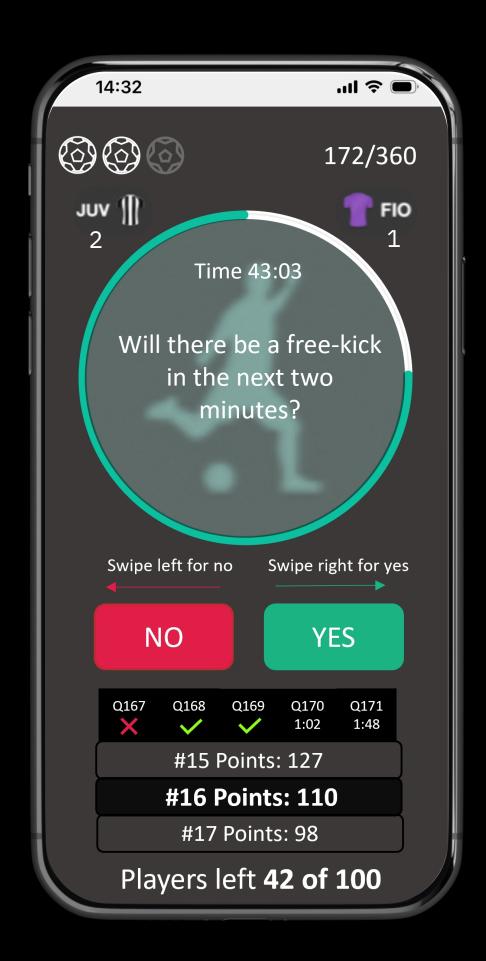

## The Ultimate Football Betting Quiz!

Qbet combines the thrill of sports betting with the challenge of a quiz game, offering endless excitement

Test your intuition and strategic thinking as you guess the outcomes of various events during the match

With every correct guess, you'll earn points and climb up the leaderboard and competing for the top spot

#### Here's how it works:

- Customizable Gameplay: Tailor your experience by choosing the duration of the game and the stakes.

  Whether you prefer a quick-fire quiz for 5 minutes or a longer betting session, Qbet adapts to your preferences.
- **Join Matches:** Register for matches featuring your favorite teams. Pay a registration fee, like €50 + €5, where 50 goes into the total pot and 5 to the house. The size of the pot depends on the number of registered participants. The total pot is distributed among the winners based on their ranking, offering the chance for big wins.
- **Custom Game Modes:** Play with friends in private rooms, where you can customize the rules and invite specific participants. Choose between continuous play or elimination mode, where players have three lives.