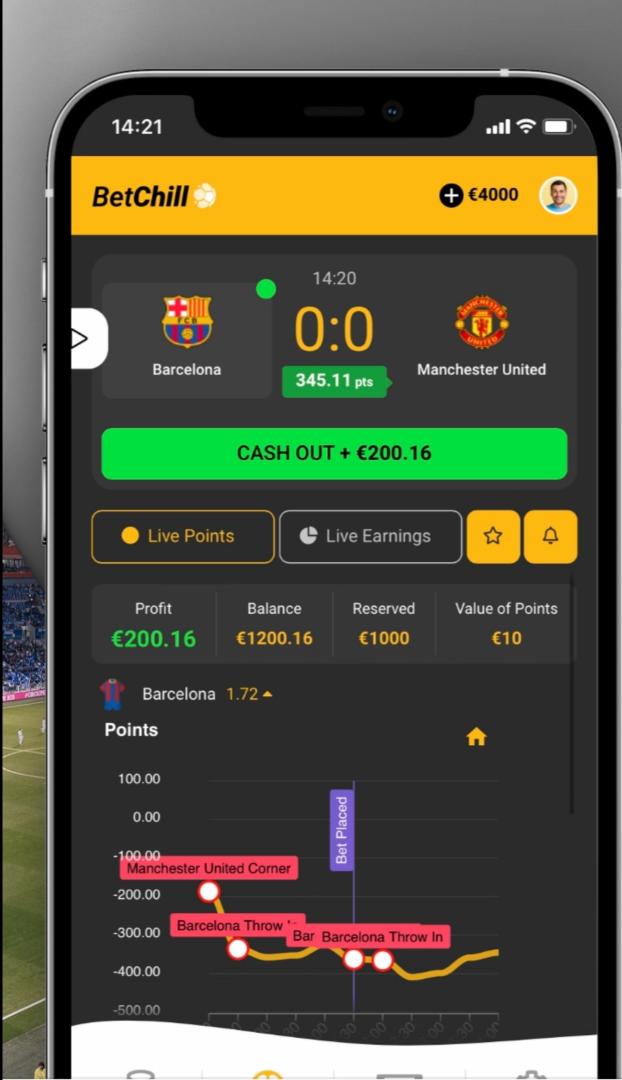

The game features a constantly
 moving graph that rises and falls in real-time, similar to stock trading

Points are generated in real-time based on the teams' performance on the field, and every action (such as corners, dribbles, tackles, goals, etc.) has the potential to impact the outcome of the game and your bet, keeping players on the edge of their seats

Whether players choose to cash out at any time or let the bet end automatically at the end of the event, they will be sure to have a thrilling and unpredictable gaming experience with BetChill

#### Features and Mechanics of the Game

- Real-Time Graph: Reflects teams' performance in a dynamic stock-trading-like graph
- On-Field Actions: Every action impacts game outcome and bets, adding excitement
- Score Boosters Circles: Accumulate points for specific actions, resetting after team performs action
- Cash Out Option and Automatic Bet End: Offer player control and customization for betting experience