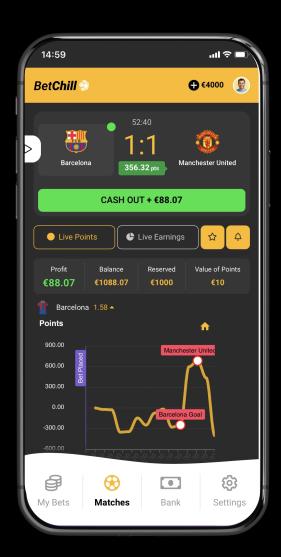

## Bringing a one-of-a-kind Gaming Experience

A unique game that combines the excitement of betting on your favorite teams with the dynamic nature of stock trading

In this first game, players have the opportunity to bet on the team they think will generate the most points during a football match

The game features a constantly
 moving graph that rises and falls in real-time, similar to stock trading

Points are generated in real-time based on the teams' performance on the field, and every action (such as corners, dribbles, tackles, goals, etc.) has the potential to impact the outcome of the game and your bet, keeping players on the edge of their seats

Whether players choose to cash out at any time or let the bet end automatically at the end of the event, they will be sure to have a thrilling and unpredictable gaming experience with BetChill

#### Features and Mechanics of the Game

- Real-Time Graph: Reflects teams' performance in a dynamic stock-trading-like graph
- On-Field Actions: Every action impacts game outcome and bets, adding excitement
- Score Boosters Circles: Accumulate points for specific actions, resetting after team performs action
- Cash Out Option and Automatic Bet End: Offer player control and customization for betting experience